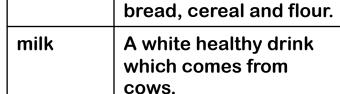

## **Knowledge Organiser Unit: Food**

chicken

sheep

wheat

cheese

eggs

What comes from a cow?

What comes from a pig?

## What comes from a sheep?















Learn about your diet and how to stay healthy







beef



Learn about vegetables











Learn about fruit









fried

sausage







chicken







scramble



Learn about cows and milk



meat.

farm for its meat.

A bird raised on a

A crop or plant grown

A food made from the

milk of cows or goats.

from chickens or ducks.

A food which comes

on a farm used to make



sheep



lamb









Learn about ingredients and measuring (Easter/Lent)









Learn about wheat and flour (Chinese New Year)

wheat

flour

bread

cereal

**Copyright - Developing Experts Ltd. 2022** 

## Before and After...

| Question 1: Draw what comes from a cow. | Start of unit: | End of unit: |
|-----------------------------------------|----------------|--------------|
|                                         |                |              |
|                                         |                |              |
|                                         |                |              |