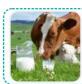

## **Knowledge Organiser Unit: Food**

chicken

sheep

wheat

cheese

eggs

What comes from a cow?

What comes from a pig?

scramble

Learn about cows and milk

meat.

farm for its meat.

A bird raised on a

A crop or plant grown

A food made from the

milk of cows or goats.