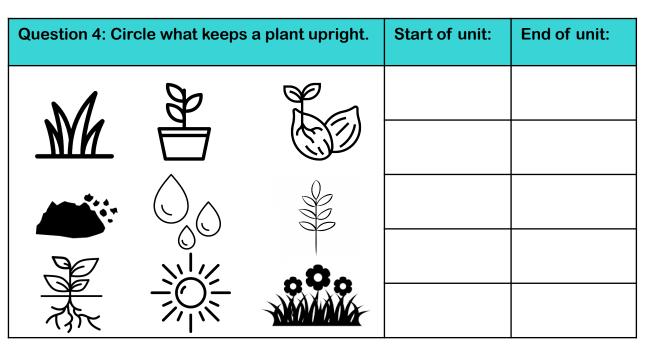

| Question 5: Circle what give a plant its food. |  |  | Start of unit: | End of unit: |
|------------------------------------------------|--|--|----------------|--------------|
| M                                              |  |  |                |              |
|                                                |  |  |                |              |
| 777                                            |  |  |                |              |