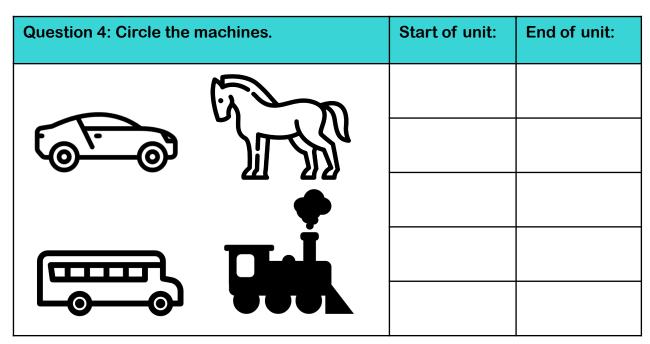

| Question 2: Which objects are types of transport? |  | Start of unit: | End of unit: |
|---------------------------------------------------|--|----------------|--------------|
|                                                   |  |                |              |
|                                                   |  |                |              |